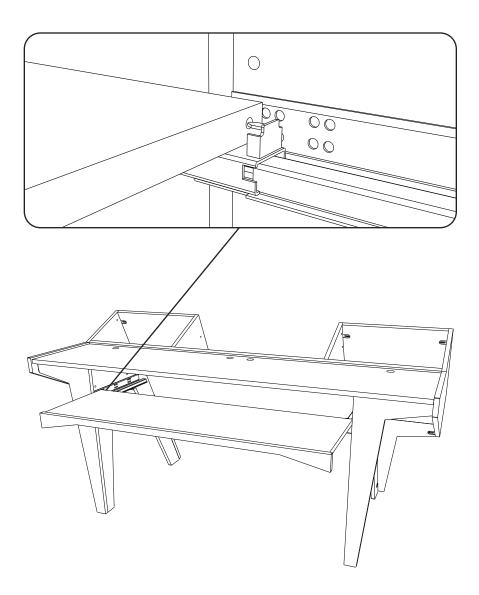

### **High Mount Keyboard**

To secure, push the keyboard tray until the front latches engage and click into place.