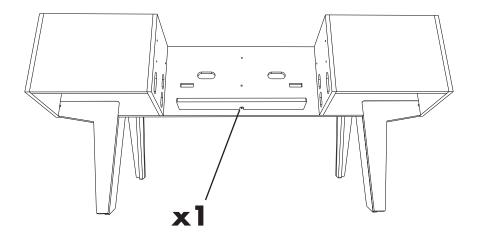

#### PREPARE SURFACE

TOOLS

Secure the 2 interior fasteners before determining the monitor shelf orientation.