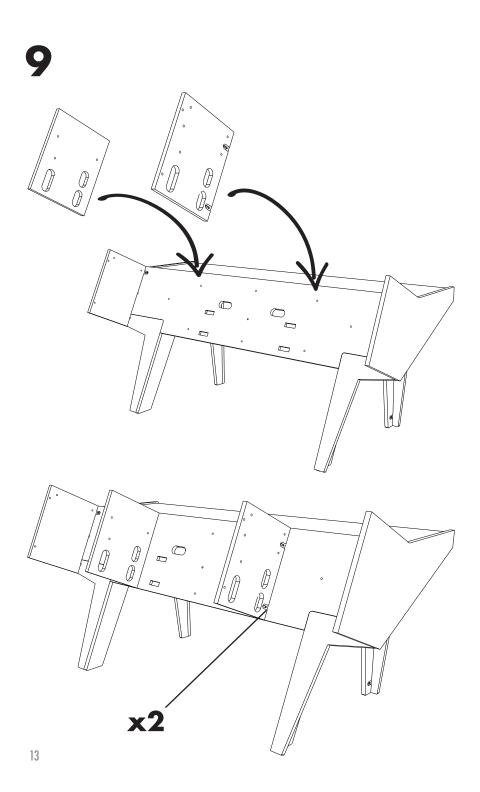

#### PREPARE SURFACE

TOOLS

Secure the 2 interior fasteners before determining the monitor shelf orientation.