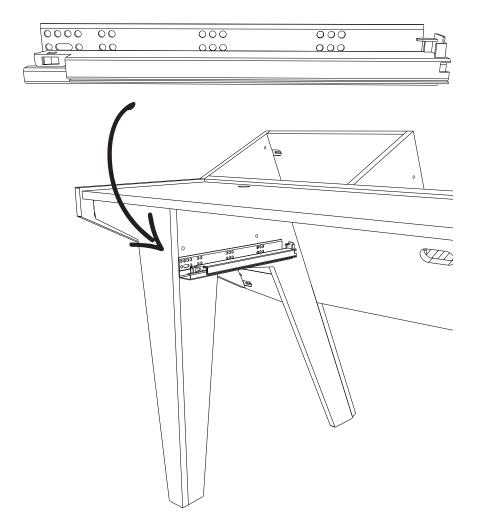

### **High Mount Keyboard**

To secure, push the keyboard tray until the front latches engage and click into place.