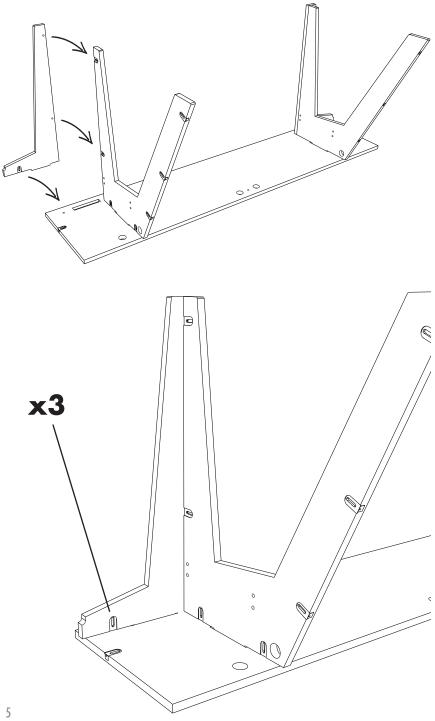

#### PREPARE SURFACE

TOOLS

Secure the 2 interior fasteners before determining the monitor shelf orientation.