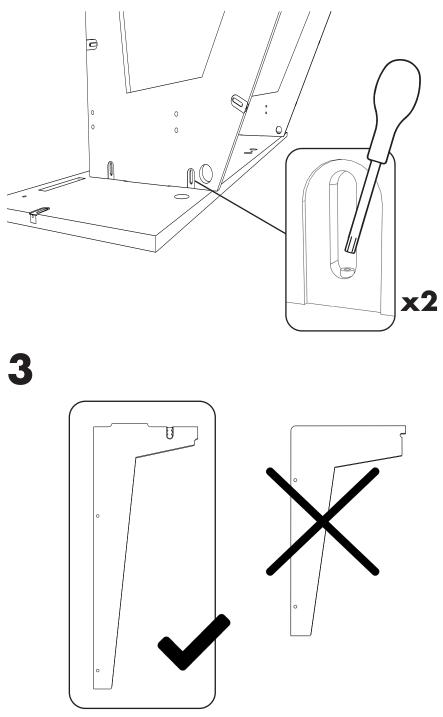

#### PREPARE SURFACE

TOOLS

Secure the 2 interior fasteners before determining the monitor shelf orientation.