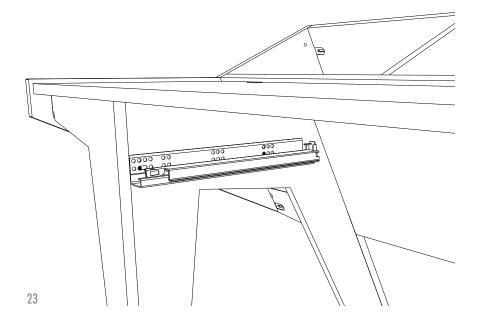

### Low Mount Keyboard

### **High Mount Keyboard**

To secure, push the keyboard tray until the front latches engage and click into place.