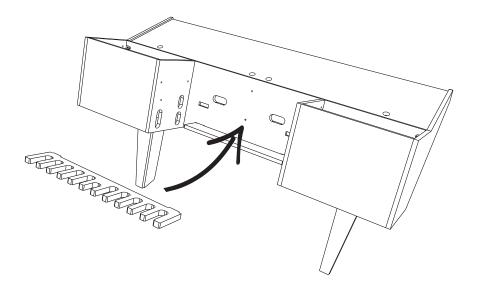

Manual to ensure proper assembly and use.

Please contact info@sondhus.com with questions & comments.

#### Safety Information Important Safety Document save these instructions



#### Caution

This denotes information about a situation that may result ininjury or physical damage if the caution is ignored or the product is used improperly.

Do not stand, sit, or climb on this piece of furniture.

Disassemble when moving or transporting.



#### Warning

Observe the following precautions for assembly. Failure to do so may result in instability and risk. Before use check all fasteners and supports for tightness.

For additional resources, access the instructional video at <u>https://www.sondhus.com/arvoassembly-2023</u>

#### PREPARE SURFACE



TOOLS



















































Secure the 2 interior fasteners before determining the monitor shelf orientation.

## **Angled Monitor Use**



### **Standard Monitor Use**







🚱 qty.4



### Low Mount Keyboard



### **High Mount Keyboard**







To secure, push the keyboard tray until the front latches engage and click into place.