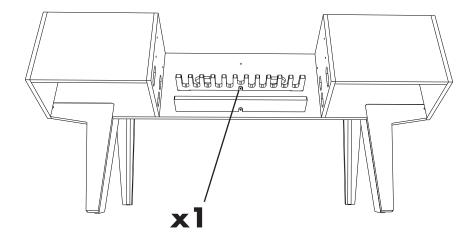

nual to ensure proper assembly and use.

Please contact info@sondhus.com with questions & comments.

#### Safety Information Important Safety Document save these instructions



#### Caution

This denotes information about a situation that may result ininjury or physical damage if the caution is ignored or the product is used improperly.

Do not stand, sit, or climb on this piece of furniture.

Disassemble when moving or transporting.



#### Warning

Observe the following precautions for assembly. Failure to do so may result in instability and risk. Before use check all fasteners and supports for tightness.

For additional resources, access the instructional video at <u>https://www.sondhus.com/arvoassembly-2023</u>

#### PREPARE SURFACE



TOOLS



















































Secure the 2 interior fasteners before determining the monitor shelf orientation.

## **Angled Monitor Use**



### **Standard Monitor Use**







🚱 qty.4



### Low Mount Keyboard



### **High Mount Keyboard**







To secure, push the keyboard tray until the front latches engage and click into place.