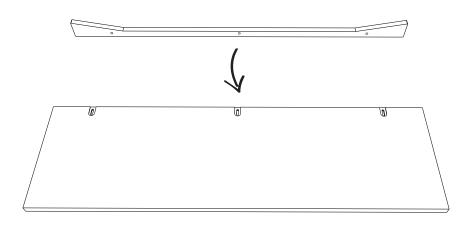

#### PREPARE SURFACE

TOOLS

Secure the 2 interior fasteners before determining the monitor shelf orientation.