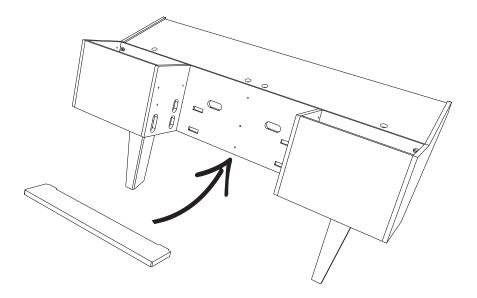

#### PREPARE SURFACE

TOOLS

Secure the 2 interior fasteners before determining the monitor shelf orientation.