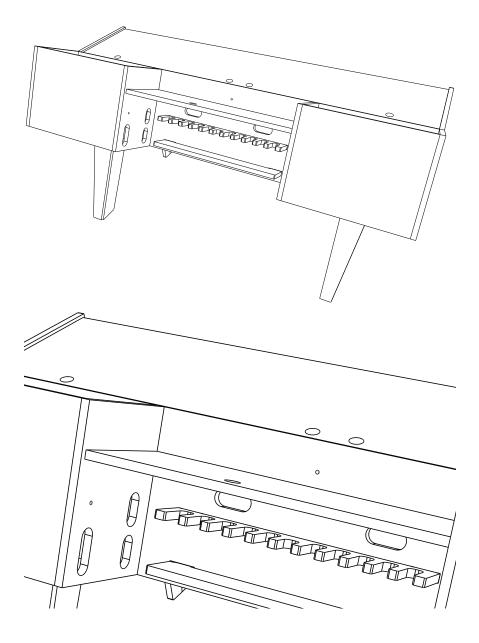

mation Important Safety Document save these instructions



#### Caution

This denotes information about a situation that may result ininjury or physical damage if the caution is ignored or the product is used improperly.

Do not stand, sit, or climb on this piece of furniture.

Disassemble when moving or transporting.



#### Warning

Observe the following precautions for assembly. Failure to do so may result in instability and risk. Before use check all fasteners and supports for tightness.

For additional resources, access the instructional video at <u>https://www.sondhus.com/arvoassembly-2023</u>

#### PREPARE SURFACE



TOOLS



















































Secure the 2 interior fasteners before determining the monitor shelf orientation.

## **Angled Monitor Use**



### **Standard Monitor Use**







🚱 qty.4



### Low Mount Keyboard



### **High Mount Keyboard**







To secure, push the keyboard tray until the front latches engage and click into place.