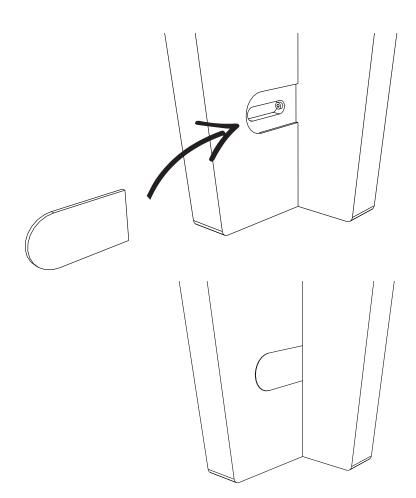

used improperly.

Do not stand, sit, or climb on this piece of furniture.

Disassemble when moving or transporting.



#### Warning

Observe the following precautions for assembly. Failure to do so may result in instability and risk. Before use check all fasteners and supports for tightness.

For additional resources, access the instructional video at <u>https://www.sondhus.com/arvoassembly-2023</u>

#### PREPARE SURFACE



TOOLS



















































Secure the 2 interior fasteners before determining the monitor shelf orientation.

## **Angled Monitor Use**



### **Standard Monitor Use**







🚱 qty.4



### Low Mount Keyboard



### **High Mount Keyboard**







To secure, push the keyboard tray until the front latches engage and click into place.