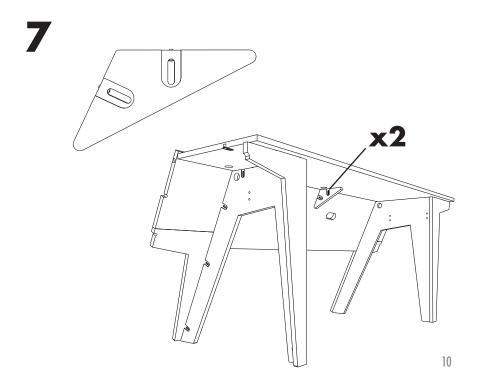

#### PREPARE SURFACE

TOOLS

Secure the 2 interior fasteners before determining the monitor shelf orientation.