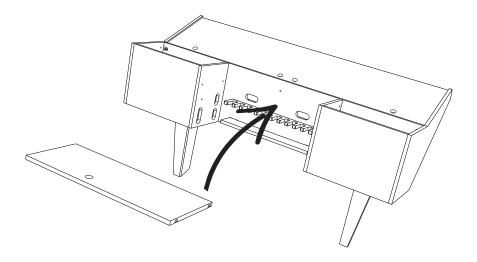

#### PREPARE SURFACE

TOOLS

Secure the 2 interior fasteners before determining the monitor shelf orientation.