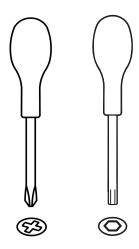

#### PREPARE SURFACE

TOOLS

Secure the 2 interior fasteners before determining the monitor shelf orientation.