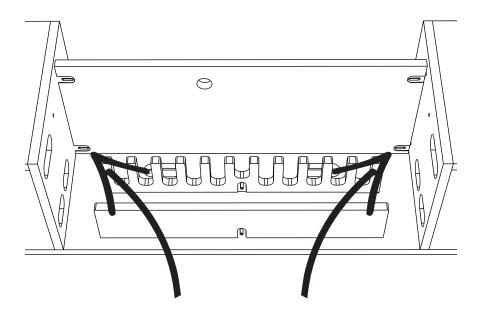

#### PREPARE SURFACE

TOOLS

Secure the 2 interior fasteners before determining the monitor shelf orientation.