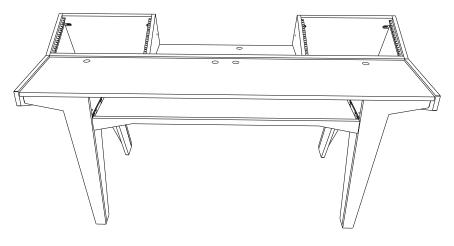

t is used improperly.

Do not stand, sit, or climb on this piece of furniture.

Disassemble when moving or transporting.



#### Warning

Observe the following precautions for assembly. Failure to do so may result in instability and risk. Before use check all fasteners and supports for tightness.

For additional resources, access the instructional video at <u>https://www.sondhus.com/arvoassembly-2023</u>

#### PREPARE SURFACE



TOOLS



















































Secure the 2 interior fasteners before determining the monitor shelf orientation.

## **Angled Monitor Use**



### **Standard Monitor Use**







🚱 qty.4



### Low Mount Keyboard



### **High Mount Keyboard**







To secure, push the keyboard tray until the front latches engage and click into place.