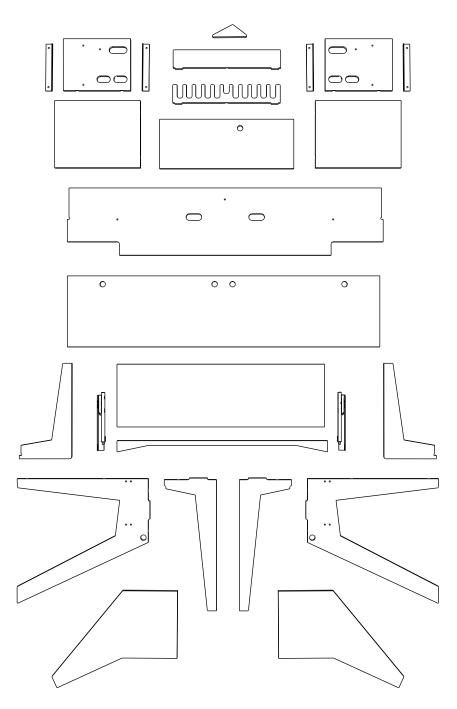

#### PREPARE SURFACE

TOOLS

Secure the 2 interior fasteners before determining the monitor shelf orientation.

## **Angled Monitor Use**

### **Standard Monitor Use**

🚱 qty.4

### Low Mount Keyboard

### **High Mount Keyboard**

To secure, push the keyboard tray until the front latches engage and click into place.