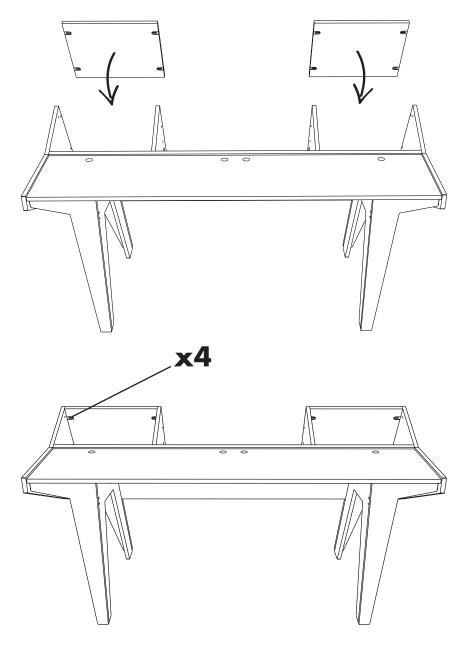

ction Manual to ensure proper assembly and use.

Please contact info@sondhus.com with questions & comments.

#### Safety Information Important Safety Document save these instructions



#### Caution

This denotes information about a situation that may result ininjury or physical damage if the caution is ignored or the product is used improperly.

Do not stand, sit, or climb on this piece of furniture.

Disassemble when moving or transporting.



#### Warning

Observe the following precautions for assembly. Failure to do so may result in instability and risk. Before use check all fasteners and supports for tightness.

For additional resources, access the instructional video at <u>https://www.sondhus.com/arvoassembly-2023</u>

#### PREPARE SURFACE



TOOLS



















































Secure the 2 interior fasteners before determining the monitor shelf orientation.

## **Angled Monitor Use**



### **Standard Monitor Use**







🚱 qty.4



### Low Mount Keyboard



### **High Mount Keyboard**







To secure, push the keyboard tray until the front latches engage and click into place.