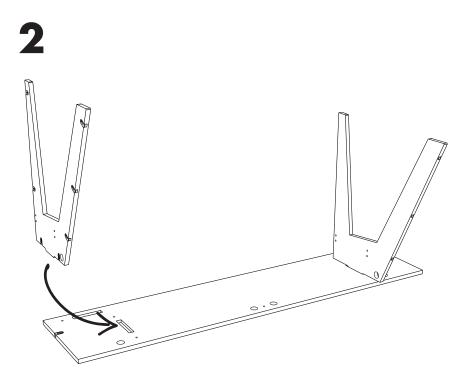

#### PREPARE SURFACE

TOOLS

Secure the 2 interior fasteners before determining the monitor shelf orientation.