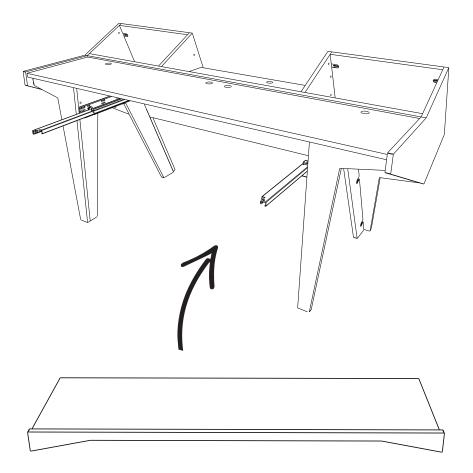

### Low Mount Keyboard

### **High Mount Keyboard**

To secure, push the keyboard tray until the front latches engage and click into place.