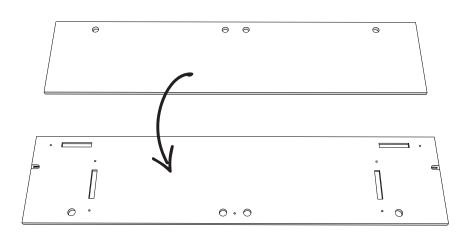

### Low Mount Keyboard

### **High Mount Keyboard**

To secure, push the keyboard tray until the front latches engage and click into place.