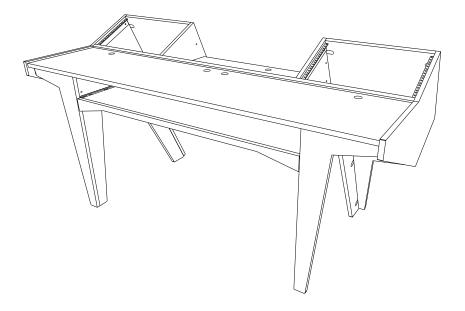

#### PREPARE SURFACE

TOOLS

Secure the 2 interior fasteners before determining the monitor shelf orientation.

## **Angled Monitor Use**