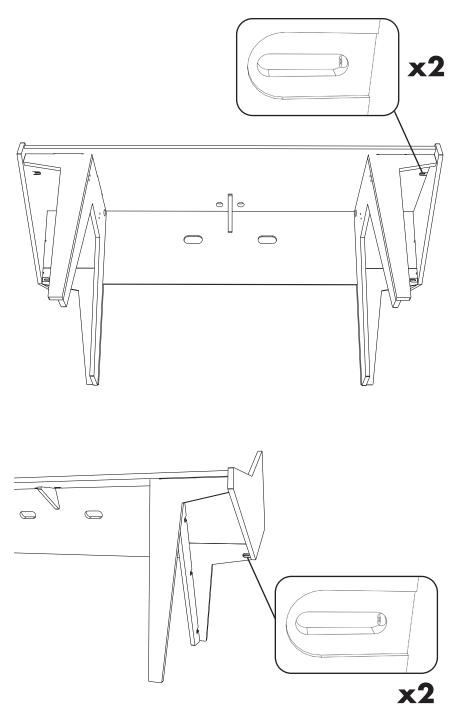

#### PREPARE SURFACE

TOOLS

Secure the 2 interior fasteners before determining the monitor shelf orientation.