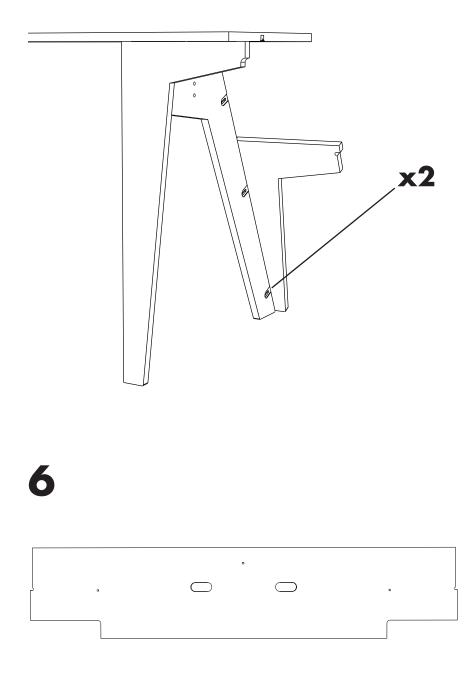

Assembly Instruction Manual to ensure proper assembly and use.

Please contact info@sondhus.com with questions & comments.

#### Safety Information Important Safety Document save these instructions



#### Caution

This denotes information about a situation that may result ininjury or physical damage if the caution is ignored or the product is used improperly.

Do not stand, sit, or climb on this piece of furniture.

Disassemble when moving or transporting.



#### Warning

Observe the following precautions for assembly. Failure to do so may result in instability and risk. Before use check all fasteners and supports for tightness.

For additional resources, access the instructional video at <u>https://www.sondhus.com/arvoassembly-2023</u>

#### PREPARE SURFACE



TOOLS



















































Secure the 2 interior fasteners before determining the monitor shelf orientation.

## **Angled Monitor Use**



### **Standard Monitor Use**







🚱 qty.4



### Low Mount Keyboard



### **High Mount Keyboard**







To secure, push the keyboard tray until the front latches engage and click into place.