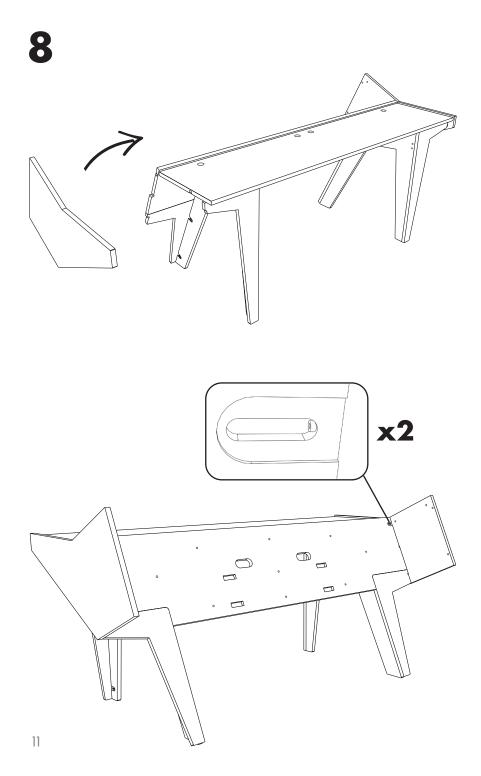

#### PREPARE SURFACE

TOOLS

Secure the 2 interior fasteners before determining the monitor shelf orientation.