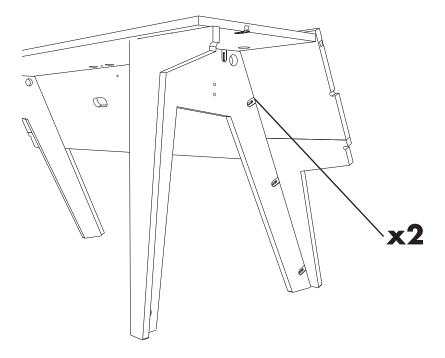

#### PREPARE SURFACE

TOOLS

Secure the 2 interior fasteners before determining the monitor shelf orientation.