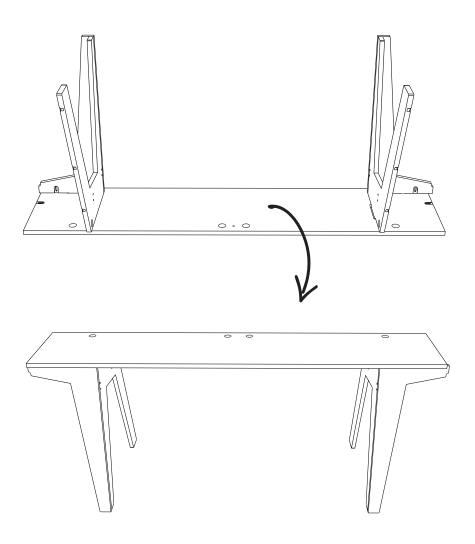

#### PREPARE SURFACE

TOOLS

Secure the 2 interior fasteners before determining the monitor shelf orientation.