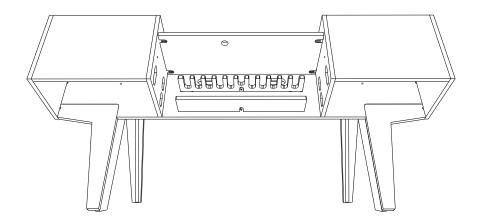

#### PREPARE SURFACE

TOOLS

Secure the 2 interior fasteners before determining the monitor shelf orientation.