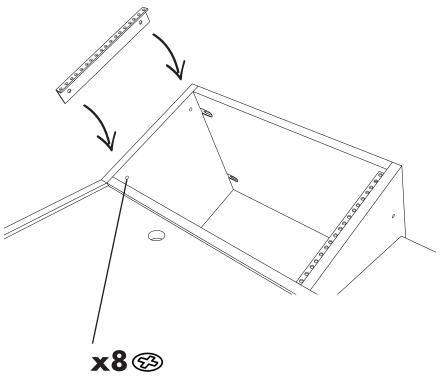

#### PREPARE SURFACE

TOOLS

Secure the 2 interior fasteners before determining the monitor shelf orientation.