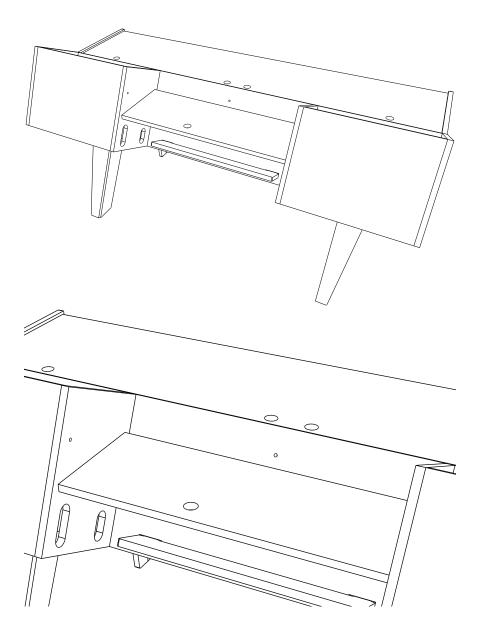

#### PREPARE SURFACE

TOOLS

Secure the 2 interior fasteners before determining the monitor shelf orientation.