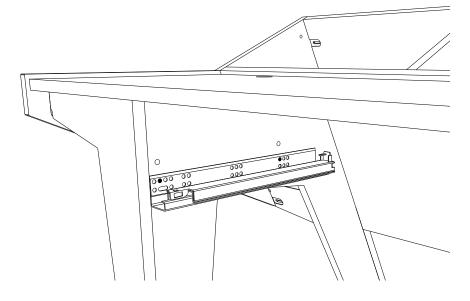

### Low Mount Keyboard

### **High Mount Keyboard**

To secure, push the keyboard tray until the front latches engage and click into place.