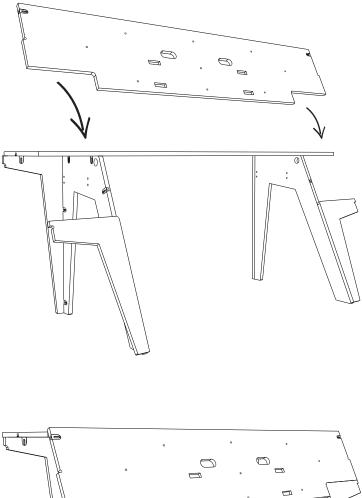

#### PREPARE SURFACE

TOOLS

Secure the 2 interior fasteners before determining the monitor shelf orientation.