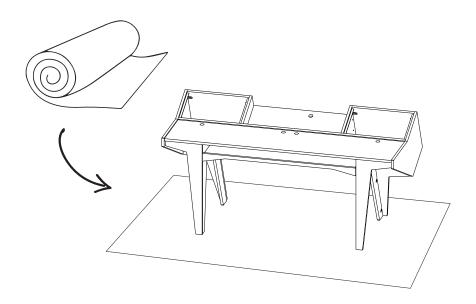

#### PREPARE SURFACE

TOOLS

Secure the 2 interior fasteners before determining the monitor shelf orientation.