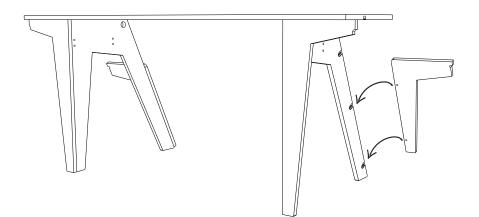

#### PREPARE SURFACE

TOOLS

Secure the 2 interior fasteners before determining the monitor shelf orientation.